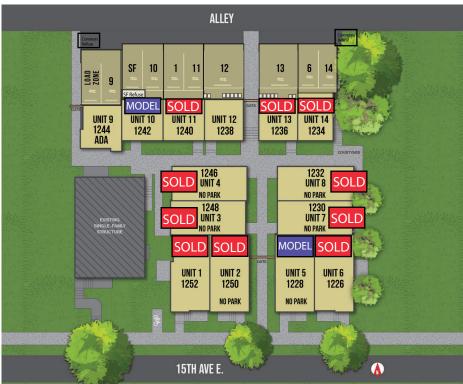

## WREN

1226-1252 15TH AVE E, SEATTLE, WA 98112

| UNIT | +/-SF | BD/BA  | EXTRAS STA                                                     | TUS          |
|------|-------|--------|----------------------------------------------------------------|--------------|
| 1    | 1644  | 2/1.75 | office/flex, 4th floor bonus room with deck, parking           | SOLD         |
| 2    | 1678  | 2/1.75 | office/flex, 4th floor bonus room with deck                    | SOLD         |
| 3    | 1417  | 2/1.75 | 4th floor bonus room with deck                                 | SOLD         |
| 4    | 1453  | 2/1.75 | 4th floor bonus room with deck                                 | SOLD         |
| 5    | 1664  | 2/1.75 | office/flex, 4th floor bonus room with deck, \$25K Buyer Bonus | \$1,049,900  |
| 6    | 1676  | 2/1.75 | office/flex, 4th floor bonus room with deck, parking           | SOLD         |
| 7    | 1423  | 2/1.75 | 4th floor bonus room with deck                                 | SOLD         |
| 8    | 1499  | 2/1.75 | 4th floor bonus room with deck                                 | SOLD         |
| ADA9 | 2124  | 2/1.75 | elevator, 4th floor bonus room with deck, parking              | \$1,579,900  |
| 10   | 2054  | 4/2.25 | fireplace, rooftop deck, parking                               | \$1,499,900  |
| 11   | 2016  | 4/2.25 | fireplace, rooftop deck, parking                               | SOLD         |
| 12   | 2084  | 3/2.75 | office/flex, fireplace, rooftop deck, parking                  | COMING SOON! |
| 13   | 2023  | 3/2.75 | office/flex, fireplace, rooftop deck, parking                  | SOLD         |
| 14   | 2011  | 3/1.75 | den, open concept, rooftop deck, parking                       | SOLD         |
|      |       |        |                                                                |              |