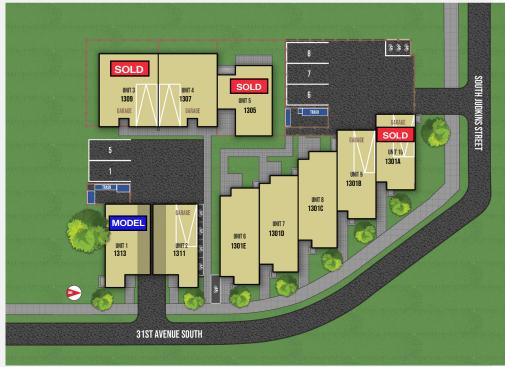

## **ADLER**

1301 31ST AVE S, SEATTLE, WA 98144

| UNIT | APPROX SQ FT | BD/BA  | EXTRAS                                          | STATUS       |
|------|--------------|--------|-------------------------------------------------|--------------|
| 1    | 1760         | 3/2.25 | Flex, Party room, Roof deck, Off street parking | \$1,039,900  |
| 2    | 1515         | 2/2.25 | Garage, Flex, Party room, Roof deck             | \$965,900    |
| 3    | 1793         | 3/3    | Garage, Covered patio, Party room, Roof deck    | SOLD         |
| 4    | 1791         | 3/3    | Garage, Covered patio, Party room, Roof deck    | \$1,099,900  |
| 5    | 1673         | 3/2.25 | Party room, Roof deck, Off street parking       | SOLD         |
| 6    | 1836         | 3/2.25 | Nook, Party room, Roof deck, Off street parking | COMING SOON! |
| 7    | 1833         | 3/2.25 | Nook, Party room, Roof deck, Off street parking | COMING SOON! |
| 8    | 1834         | 3/2.25 | Nook, Party room, Roof deck, Off street parking | COMING SOON! |
| 9    | 1618         | 3/3    | Garage, Party room, Roof deck                   | COMING SOON! |
| 10   | 1578         | 3/2.25 | Garage, Party room, Roof deck                   | SOLD         |
|      |              |        |                                                 |              |