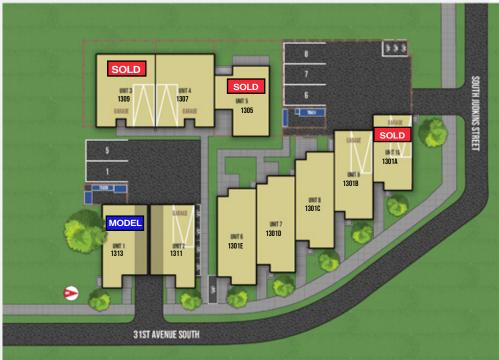

## **ADLER**

1301 31ST AVE S, SEATTLE, WA 98144

| UNIT | APPROX SQ FT | BD/BA  | EXTRAS                                          | STATUS       |
|------|--------------|--------|-------------------------------------------------|--------------|
| 1    | 1760         | 3/2.25 | Flex, Party room, Roof deck, Off street parking | \$1,039,900  |
| 2    | 1515         | 2/2.25 | Garage, Flex, Party room, Roof deck             | \$924,900    |
| 3    | 1793         | 3/3    | Garage, Covered patio, Party room, Roof deck    | SOLD         |
| 4    | 1791         | 3/3    | Garage, Covered patio, Party room, Roof deck    | \$1,099,900  |
| 5    | 1673         | 3/2.25 | Party room, Roof deck, Off street parking       | SOLD         |
| 6    | 1836         | 3/2.25 | Nook, Party room, Roof deck, Off street parking | COMING SOON! |
| 7    | 1833         | 3/2.25 | Nook, Party room, Roof deck, Off street parking | COMING SOON! |
| 8    | 1834         | 3/2.25 | Nook, Party room, Roof deck, Off street parking | COMING SOON! |
| 9    | 1618         | 3/3    | Garage, Party room, Roof deck                   | COMING SOON! |
| 10   | 1578         | 3/2.25 | Garage, Party room, Roof deck                   | SOLD         |
|      |              |        |                                                 |              |