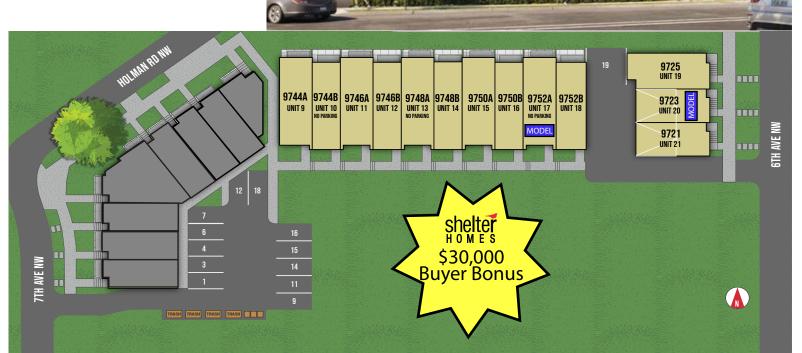

| OINII | ADDITEGO | OQTI | חם ושם | EXTRAS                                                             | SIAIUU         |
|-------|----------|------|--------|--------------------------------------------------------------------|----------------|
| 1     | 9712     | 1251 | 2/1.75 | Great Room Design, Vaulted Ceiling, Deck, Parking                  | COMING SOON!   |
| 2     | 9714     | 1252 | 2/1.75 | Great Room Design, Vaulted Ceiling                                 | COMING SOON!   |
| 3     | 9716     | 1252 | 2/1.75 | Great Room Design, Vaulted Ceiling, Deck, Parking                  | COMING SOON!   |
| 4     | 9718     | 1973 | 3/2.25 | GPHASE 2 illing, 2 Flex Rooms,                                     | COMING SOON!   |
| 5     | 9736     | 1252 | 2/1.75 | Great Room Design, Vaulted Ceiling                                 | COMING SOON!   |
| 6     | 9738     | 1252 | 2/1.75 | Great Room Design, Vaulted Ceiling, Parking                        | COMING SOON!   |
| 7     | 9740     | 1252 | 2/1.75 | Great Room Design, Vaulted Ceiling, Parking                        | COMING SOON!   |
| 8     | 9742     | 1006 | 1/1.75 | Great Room, Corner Design                                          | COMING SOON!   |
| 9     | 9744A    | 1524 | 3/1.75 | Great Room Design, Vaulted Ceiling, Deck Parking                   | COMING SOON!   |
| 10    | 9744B    | 1550 | 3/1.75 | Great Room Design, Vaulted Ceiling                                 | COMING SOON!   |
| 11    | 9746A    | 1524 | 3/1.75 | Great Room, Vaulted Ceiling                                        | AVAILABLE!     |
| 12    | 9746B    | 1550 | 3/1.75 | Great Room, Vaulted Ceiling, Parking                               | AVAILABLE!     |
| 13    | 9748A    | 1524 | 3/1.75 | Great Room, Vaulted Ceiling, Deck                                  | AVAILABLE!     |
| 14    | 9748B    | 1550 | 3/1.75 | Great Room, Vaulted Ceiling, Parking                               | AVAILABLE!     |
| 15    | 9750A    | 1524 | 3/1.75 | Great Room, Vaulted Ceiling, Deck, Parking                         | \$749,900      |
| 16    | 9750B    | 1550 | 3/1.75 | Great Room, Vaulted Ceiling, Parking                               | AVAILABLE!     |
| 17    | 9752A    | 1524 | 3/1.75 | Great Room, Vaulted Ceiling, Deck                                  | \$699,900/MODE |
| 18    | 9752B    | 1557 | 3/1.75 | Great Room, Vaulted Ceiling, Parking                               | AVAILABLE!     |
| 19    | 9725     | 1677 | 3/1.75 | Great Room, Flex Room, Vaulted Ceiling, Parking                    | AVAILABLE!     |
| 20    | 9723     | 1432 | 3/2.5  | Great Room, Entry Level Bed/Bath, Vaulted Ceiling, Balcony, Garage | \$785,900/MODE |
| 21    | 9721     | 1432 | 3/2.5  | Great Room, Entry Level Bed/Bath, Vaulted Ceiling,                 | AVAILABLE!     |