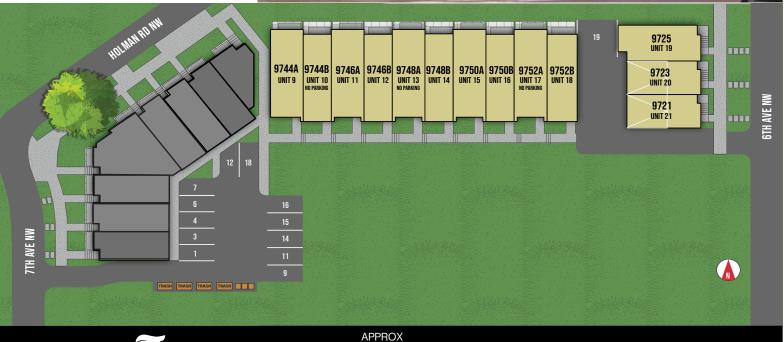

| UNIT                       | ADDRESS                                            | SQFT                                         | BD/BA                                                    | EXTRAS                                                                                                                                                                                                                        | STATUS                                                                                |
|----------------------------|----------------------------------------------------|----------------------------------------------|----------------------------------------------------------|-------------------------------------------------------------------------------------------------------------------------------------------------------------------------------------------------------------------------------|---------------------------------------------------------------------------------------|
| 1                          | 9712                                               | 1251                                         | 2/1.75                                                   | Great Room Design, Vaulted Ceiling, Deck, Parking                                                                                                                                                                             | COMING SOON!                                                                          |
| 2                          | 9714                                               | 1252                                         | 2/1.75                                                   | Great Room Design, Vaulted Ceiling                                                                                                                                                                                            | COMING SOON!                                                                          |
| 3                          | 9716                                               | 1252                                         | 2/1.75                                                   | Great Room Design, Vaulted Ceiling, Deck, Parking                                                                                                                                                                             | COMING SOON!                                                                          |
| 4                          | 9718                                               | 1973                                         | 3/2.25                                                   | GPHASE 2 iling, 2 Flex Rooms,                                                                                                                                                                                                 | COMING SOON!                                                                          |
| 5                          | 9736                                               | 1252                                         | 2/1.75                                                   | Great Room Design, Vaulted Ceiling                                                                                                                                                                                            | COMING SOON!                                                                          |
| 6                          | 9738                                               | 1252                                         | 2/1.75                                                   | Great Room Design, Vaulted Ceiling, Parking                                                                                                                                                                                   | COMING SOON!                                                                          |
| 7                          | 9740                                               | 1252                                         | 2/1.75                                                   | Great Room Design, Vaulted Ceiling, Parking                                                                                                                                                                                   | COMING SOON!                                                                          |
| 8                          | 9742                                               | 1006                                         | 1/1.75                                                   | Great Room, Corner Design                                                                                                                                                                                                     | COMING SOON!                                                                          |
| 9                          | 9744A                                              | 1524                                         | 3/1.75                                                   | Great Room Design, Vaulted Ceiling, Deck Parking                                                                                                                                                                              | COMING SOON!                                                                          |
| 10                         | 9744B                                              | 1550                                         | 3/1.75                                                   | Great Room Design, Vaulted Ceiling                                                                                                                                                                                            | COMING SOON!                                                                          |
| 11                         | 9746A                                              | 1524                                         | 3/1.75                                                   | Great Room, Vaulted Ceiling                                                                                                                                                                                                   | AVAILABLE!                                                                            |
|                            |                                                    |                                              |                                                          |                                                                                                                                                                                                                               |                                                                                       |
| 12                         | 9746B                                              | 1550                                         | 3/1.75                                                   | Great Room, Vaulted Ceiling, Parking                                                                                                                                                                                          | AVAILABLE!                                                                            |
| 12<br>13                   | 9746B<br>9748A                                     | 1550<br>1524                                 | 3/1.75<br>3/1.75                                         | Great Room, Vaulted Ceiling, Parking<br>Great Room, Vaulted Ceiling, Deck                                                                                                                                                     | AVAILABLE! AVAILABLE!                                                                 |
|                            |                                                    |                                              |                                                          | ,                                                                                                                                                                                                                             |                                                                                       |
| 13                         | 9748A                                              | 1524                                         | 3/1.75                                                   | Great Room, Vaulted Ceiling, Deck                                                                                                                                                                                             | AVAILABLE!                                                                            |
| 13<br>14                   | 9748A<br>9748B                                     | 1524<br>1550                                 | 3/1.75<br>3/1.75                                         | Great Room, Vaulted Ceiling, Deck Great Room, Vaulted Ceiling, Parking                                                                                                                                                        | AVAILABLE!<br>AVAILABLE!                                                              |
| 13<br>14<br>15             | 9748A<br>9748B<br>9750A                            | 1524<br>1550<br>1524                         | 3/1.75<br>3/1.75<br>3/1.75                               | Great Room, Vaulted Ceiling, Deck Great Room, Vaulted Ceiling, Parking Great Room, Vaulted Ceiling, Deck, Parking                                                                                                             | AVAILABLE!<br>AVAILABLE!<br>AVAILABLE!                                                |
| 13<br>14<br>15<br>16       | 9748A<br>9748B<br>9750A<br>9750B                   | 1524<br>1550<br>1524<br>1550                 | 3/1.75<br>3/1.75<br>3/1.75<br>3/1.75                     | Great Room, Vaulted Ceiling, Deck Great Room, Vaulted Ceiling, Parking Great Room, Vaulted Ceiling, Deck, Parking Great Room, Vaulted Ceiling, Parking                                                                        | AVAILABLE!<br>AVAILABLE!<br>AVAILABLE!<br>AVAILABLE!                                  |
| 13<br>14<br>15<br>16<br>17 | 9748A<br>9748B<br>9750A<br>9750B<br>9752A          | 1524<br>1550<br>1524<br>1550<br>1524         | 3/1.75<br>3/1.75<br>3/1.75<br>3/1.75<br>3/1.75           | Great Room, Vaulted Ceiling, Deck Great Room, Vaulted Ceiling, Parking Great Room, Vaulted Ceiling, Deck, Parking Great Room, Vaulted Ceiling, Parking Great Room, Vaulted Ceiling, Deck                                      | AVAILABLE!<br>AVAILABLE!<br>AVAILABLE!<br>AVAILABLE!<br>\$725,900/MODEL               |
| 13<br>14<br>15<br>16<br>17 | 9748A<br>9748B<br>9750A<br>9750B<br>9752A<br>9752B | 1524<br>1550<br>1524<br>1550<br>1524<br>1557 | 3/1.75<br>3/1.75<br>3/1.75<br>3/1.75<br>3/1.75<br>3/1.75 | Great Room, Vaulted Ceiling, Deck Great Room, Vaulted Ceiling, Parking Great Room, Vaulted Ceiling, Deck, Parking Great Room, Vaulted Ceiling, Parking Great Room, Vaulted Ceiling, Deck Great Room, Vaulted Ceiling, Parking | AVAILABLE!<br>AVAILABLE!<br>AVAILABLE!<br>AVAILABLE!<br>\$725,900/MODEL<br>AVAILABLE! |