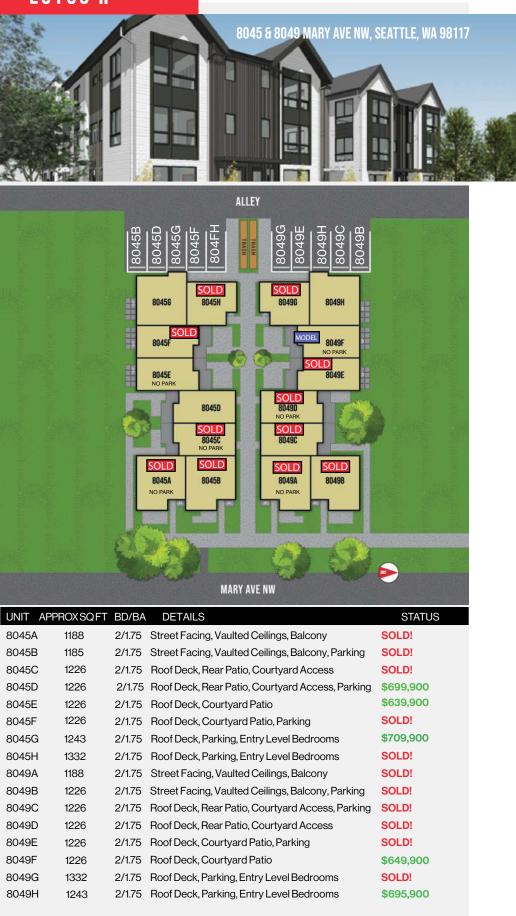

## EXPLORE EXCITING WHITTIER HEIGHTS!

A collection of 16 beautiful new homes located in Whittier Heights! These homes range in size from 1185-1332 sq. ft. Three welldesigned levels for everyday living, plus a beautiful private rooftop deck, perfect for entertaining. Open concept living with functional and efficient chef's kitchen. Located within blocks of countless amenities, shops, restaurants, and parks. Easy commute to I-5 with nearby bus lines.

## LOTUS II