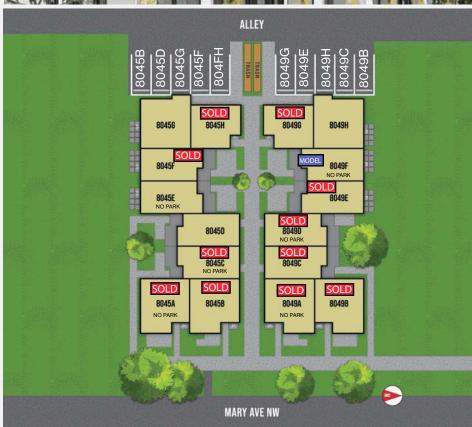

| UNIT          | APPROXSQFT | BD/BA  | DETAILS                                           | STATUS    |
|---------------|------------|--------|---------------------------------------------------|-----------|
| 8045A         | 1188       | 2/1.75 | Street Facing, Vaulted Ceilings, Balcony          | SOLD!     |
| 8045E         | 3 1185     | 2/1.75 | Street Facing, Vaulted Ceilings, Balcony, Parking | SOLD!     |
| 80450         | 1226       | 2/1.75 | Roof Deck, Rear Patio, Courtyard Access           | SOLD!     |
| 8045E         | 1226       | 2/1.75 | Roof Deck, Rear Patio, Courtyard Access, Parking  | \$699,900 |
| 8045E         | 1226       | 2/1.75 | Roof Deck, Courtyard Patio                        | \$624,900 |
| 8045F         | 1226       | 2/1.75 | Roof Deck, Courtyard Patio, Parking               | SOLD!     |
| 80450         | i 1243     | 2/1.75 | Roof Deck, Parking, Entry Level Bedrooms          | \$709,900 |
| 8045H         | 1332       | 2/1.75 | Roof Deck, Parking, Entry Level Bedrooms          | SOLD!     |
| 8049 <i>A</i> | 1188       | 2/1.75 | Street Facing, Vaulted Ceilings, Balcony          | SOLD!     |
| 8049E         | 3 1226     | 2/1.75 | Street Facing, Vaulted Ceilings, Balcony, Parking | SOLD!     |
| 80490         | 1226       | 2/1.75 | Roof Deck, Rear Patio, Courtyard Access, Parking  | SOLD!     |
| 8049E         | 1226       | 2/1.75 | Roof Deck, Rear Patio, Courtyard Access           | SOLD!     |
| 8049E         | 1226       | 2/1.75 | Roof Deck, Courtyard Patio, Parking               | SOLD!     |
| 8049F         | 1226       | 2/1.75 | Roof Deck, Courtyard Patio                        | \$649,900 |
| 80490         | i 1332     | 2/1.75 | Roof Deck, Parking, Entry Level Bedrooms          | SOLD!     |
| 8049F         | 1243       | 2/1.75 | Roof Deck, Parking, Entry Level Bedrooms          | \$695,900 |
|               |            |        |                                                   |           |