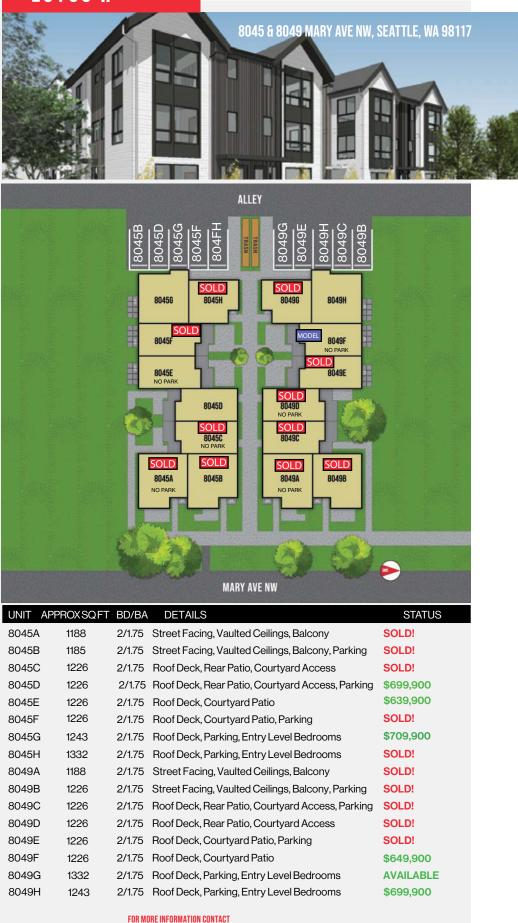

## **EXPLORE EXCITING** WHITTIER HEIGHTS!

A collection of 16 beautiful new homes located in Whittier Heights! These homes range in size from 1185-1332 sq. ft. Three welldesigned levels for everyday living, plus a beautiful private rooftop deck, perfect for entertaining. Open concept living with functional and efficient chef's kitchen. Located within blocks of countless amenities, shops, restaurants, and parks. Easy commute to I-5 with nearby bus lines.