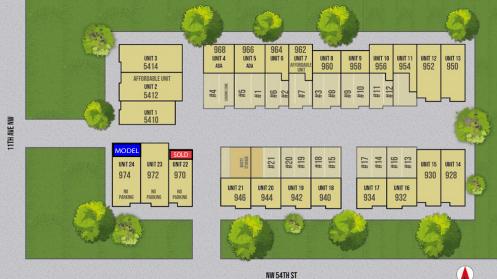

| UNIT  | SQ FT | BD/BA  | EXTRAS                                          | STATUS        |
|-------|-------|--------|-------------------------------------------------|---------------|
| 1     | 1363  | 2/1.50 | party room with deck, covered parking           | COMING SOON!  |
| 2 MHA | 1729  | 3/2.0  | party room with deck, covered parking           | COMING SOON!  |
| 3     | 1727  | 3/2.0  | party room with deck, covered parking           | COMING SOON!  |
| 4     | 1863  | 3/1.75 | ADA, primary bedroom with deck, covered parking | COMING SOON!  |
| 5     | 1852  | 3/1.75 | ADA, primary bedroom with deck, covered parking | COMING SOON!  |
| 6     | 1607  | 3/1.75 | flex, rooftop deck, covered parking             | COMING SOON!  |
| 7 MHA | 1607  | 3/1.75 | flex, rooftop deck, covered parking             | COMING SOON!  |
| 8     | 1762  | 3/2.25 | rooftop deck, covered parking                   | COMING SOON!  |
| 9     | 1762  | 3/2.25 | rooftop deck, covered parking                   | COMING SOON!  |
| 10    | 1607  | 3/1.75 | flex, rooftop deck, covered parking             | COMING SOON!  |
| 11    | 1655  | 3/1.75 | flex, rooftop deck, covered parking             | COMING SOON!  |
| 12    | 1361  | 2/1.50 | party room, rooftop deck, covered parking       | COMING SOON!  |
| 13    | 1364  | 2/1.50 | party room, rooftop deck, covered parking       | COMING SOON!  |
| 14    | 1364  | 2/1.50 | party room, rooftop deck, covered parking       | COMING SOON!  |
| 15    | 1361  | 2/1.50 | party room, rooftop deck, covered parking       | COMING SOON!  |
| 16    | 1784  | 3/2.50 | flex, party room, rooftop deck, covered parking | COMING SOON!  |
| 17    | 1787  | 3/2.50 | flex, party room, rooftop deck, covered parking | COMING SOON!  |
| 18    | 1787  | 3/2.50 | flex, party room, rooftop deck, covered parking | COMING SOON!  |
| 19    | 1784  | 3/2.50 | flex, party room, rooftop deck, covered parking | COMING SOON!  |
| 20    | 1784  | 3/2.50 | flex, party room, rooftop deck, covered parking | COMING SOON!  |
| 21    | 1787  | 3/2.50 | flex, party room, rooftop deck, covered parking | COMING SOON!  |
| 22    | 1373  | 2/1.50 | party room, rooftop deck                        | SOLD          |
| 23    | 1738  | 3/2.0  | party room, rooftop deck                        | \$998,900     |
| 24    | 1739  | 3/2.0  | party room, rooftop deck MODE                   | L \$1,149,900 |
|       |       |        |                                                 |               |