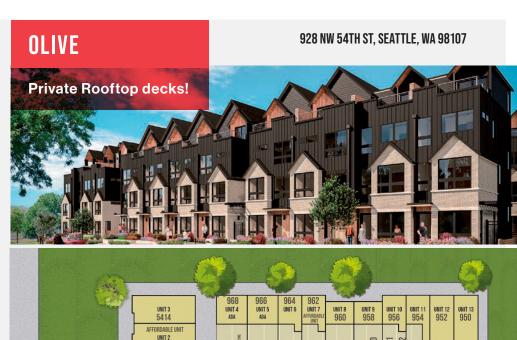

Olive, a hidden gem in the heart of Ballard offers a contemporary residence with a clean modern design highlighted by a 4th floor entertaining space with attached deck in most homes. The Chef's kitchen provides Pro Series Bosch Appliances, wide plank flooring and slab countertops. A true oasis with an exclusive community courtyard, above private covered parking. Walking distance to the Ballard Sunday Farmers Market, local eateries, and specialty boutiques are just to name a few.