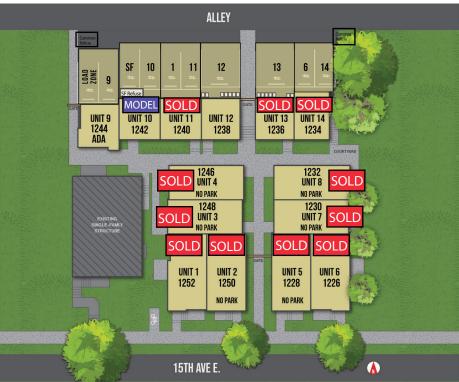

## WREN

1226-1252 15TH AVE E, SEATTLE, WA 98112

| UNIT | +/-SF | BD/BA  | EXTRAS                                               | STATUS       |
|------|-------|--------|------------------------------------------------------|--------------|
| 1    | 1644  | 2/1.75 | office/flex, 4th floor bonus room with deck, parking | SOLD         |
| 2    | 1678  | 2/1.75 | office/flex, 4th floor bonus room with deck          | SOLD         |
| 3    | 1417  | 2/1.75 | 4th floor bonus room with deck                       | SOLD         |
| 4    | 1453  | 2/1.75 | 4th floor bonus room with deck                       | SOLD         |
| 5    | 1664  | 2/1.75 | office/flex, 4th floor bonus room with deck          | SOLD         |
| 6    | 1676  | 2/1.75 | office/flex, 4th floor bonus room with deck, parking | SOLD         |
| 7    | 1423  | 2/1.75 | 4th floor bonus room with deck                       | SOLD         |
| 8    | 1499  | 2/1.75 | 4th floor bonus room with deck                       | SOLD         |
| ADA9 | 2124  | 2/1.75 | elevator, 4th floor bonus room with deck, parking    | \$1,579,900  |
| 10   | 2054  | 4/2.25 | fireplace, rooftop deck, parking                     | \$1,499,900  |
| 11   | 2016  | 4/2.25 | fireplace, rooftop deck, parking                     | SOLD         |
| 12   | 2084  | 3/2.75 | office/flex, fireplace, rooftop deck, parking        | COMING SOON! |
| 13   | 2023  | 3/2.75 | office/flex, fireplace, rooftop deck, parking        | SOLD         |
| 14   | 2011  | 3/1.75 | den, open concept, rooftop deck, parking             | SOLD         |