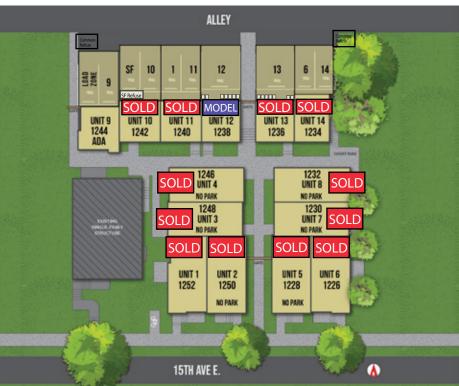

## WREN

1226-1252 15TH AVE E, SEATTLE, WA 98112

| UNIT | +/-SF | BD/BA  | EXTRAS                                               | STATUS      |
|------|-------|--------|------------------------------------------------------|-------------|
| 1    | 1644  | 2/1.75 | office/flex, 4th floor bonus room with deck, parking | SOLD        |
| 2    | 1678  | 2/1.75 | office/flex, 4th floor bonus room with deck          | SOLD        |
| 3    | 1417  | 2/1.75 | 4th floor bonus room with deck                       | SOLD        |
| 4    | 1453  | 2/1.75 | 4th floor bonus room with deck                       | SOLD        |
| 5    | 1664  | 2/1.75 | office/flex, 4th floor bonus room with deck          | SOLD        |
| 6    | 1676  | 2/1.75 | office/flex, 4th floor bonus room with deck, parking | SOLD        |
| 7    | 1423  | 2/1.75 | 4th floor bonus room with deck                       | SOLD        |
| 8    | 1499  | 2/1.75 | 4th floor bonus room with deck                       | SOLD        |
| ADA9 | 2124  | 2/1.75 | elevator, 4th floor bonus room with deck, parking    | \$1,579,900 |
| 10   | 2054  | 4/2.25 | fireplace, rooftop deck, parking                     | SOLD        |
| 11   | 2016  | 4/2.25 | fireplace, rooftop deck, parking                     | SOLD        |
| 12   | 2084  | 3/2.75 | office/flex, fireplace, rooftop deck, parking        | \$1,499,900 |
| 13   | 2023  | 3/2.75 | office/flex, fireplace, rooftop deck, parking        | SOLD        |
| 14   | 2011  | 3/1.75 | den, open concept, rooftop deck, parking             | SOLD        |