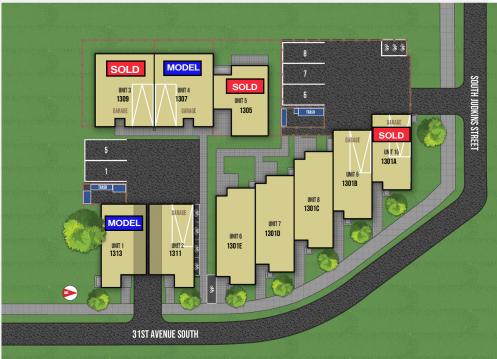

## **ADLER**

1301 31ST AVE S, SEATTLE, WA 98144

| UNIT | APPROX SQ FT | BD/BA  | EXTRAS                                          | STATUS       |
|------|--------------|--------|-------------------------------------------------|--------------|
| 1    | 1760         | 3/2.25 | Flex, Party room, Roof deck, Off street parking | \$1,039,900  |
| 2    | 1515         | 2/2.25 | Garage, Flex, Party room, Roof deck             | \$924,900    |
| 3    | 1793         | 3/3    | Garage, Covered patio, Party room, Roof deck    | SOLD         |
| 4    | 1791         | 3/3    | Garage, Covered patio, Party room, Roof deck    | \$1,099,900  |
| 5    | 1673         | 3/2.25 | Party room, Roof deck, Off street parking       | SOLD         |
| 6    | 1836         | 3/2.25 | Nook, Party room, Roof deck, Off street parking | COMING SOON! |
| 7    | 1833         | 3/2.25 | Nook, Party room, Roof deck, Off street parking | COMING SOON! |
| 8    | 1834         | 3/2.25 | Nook, Party room, Roof deck, Off street parking | COMING SOON! |
| 9    | 1618         | 3/3    | Garage, Party room, Roof deck                   | COMING SOON! |
| 10   | 1578         | 3/2.25 | Garage, Party room, Roof deck                   | SOLD         |
|      |              |        |                                                 |              |