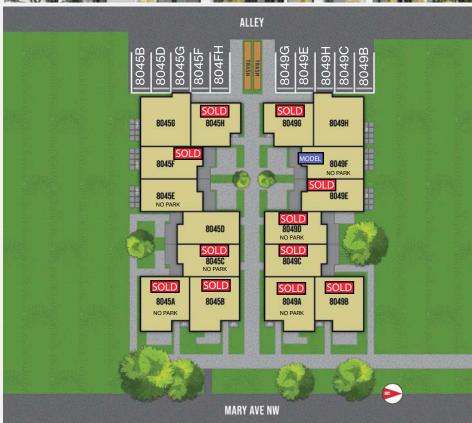

| UNIT  | APPROXSQFT | BD/BA  | DETAILS                                           | STATUS    |
|-------|------------|--------|---------------------------------------------------|-----------|
| 8045A | 1188       | 2/1.75 | Street Facing, Vaulted Ceilings, Balcony          | SOLD!     |
| 8045E | 1185       | 2/1.75 | Street Facing, Vaulted Ceilings, Balcony, Parking | SOLD!     |
| 80450 | 1226       | 2/1.75 | Roof Deck, Rear Patio, Courtyard Access           | SOLD!     |
| 8045E | 1226       | 2/1.75 | Roof Deck, Rear Patio, Courtyard Access, Parking  | \$699,900 |
| 8045E | 1226       | 2/1.75 | Roof Deck, Courtyard Patio                        | \$624,900 |
| 8045F | 1226       | 2/1.75 | Roof Deck, Courtyard Patio, Parking               | SOLD!     |
| 80450 | G 1243     | 2/1.75 | Roof Deck, Parking, Entry Level Bedrooms          | \$709,900 |
| 8045H | 1332       | 2/1.75 | Roof Deck, Parking, Entry Level Bedrooms          | SOLD!     |
| 8049A | 1188       | 2/1.75 | Street Facing, Vaulted Ceilings, Balcony          | SOLD!     |
| 8049E | 3 1226     | 2/1.75 | Street Facing, Vaulted Ceilings, Balcony, Parking | SOLD!     |
| 80490 | 1226       | 2/1.75 | Roof Deck, Rear Patio, Courtyard Access, Parking  | SOLD!     |
| 8049E | 1226       | 2/1.75 | Roof Deck, Rear Patio, Courtyard Access           | SOLD!     |
| 8049E | 1226       | 2/1.75 | Roof Deck, Courtyard Patio, Parking               | SOLD!     |
| 8049F | 1226       | 2/1.75 | Roof Deck, Courtyard Patio                        | \$649,900 |
| 80490 | i 1332     | 2/1.75 | Roof Deck, Parking, Entry Level Bedrooms          | SOLD!     |
| 8049F | 1243       | 2/1.75 | Roof Deck, Parking, Entry Level Bedrooms          | \$689,900 |
|       |            |        |                                                   |           |