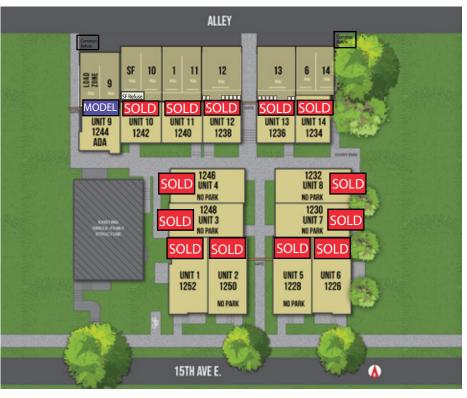

## WREN

1226-1252 15TH AVE E, SEATTLE, WA 98112

| UNIT  | +/-SF | BD/BA  | EXTRAS                                               | STATUS      |
|-------|-------|--------|------------------------------------------------------|-------------|
| 1     | 1644  | 2/1.75 | office/flex. 4th floor bonus room with deck, parking | SOLD        |
| 2     | 1678  | 2/1.75 | office/flex. 4th floor bonus room with deck          | SOLD        |
| 3     | 1417  | 2/1.75 | 4th floor bonus room with deck                       | SOLD        |
| 4     | 1453  | 2/1.75 | 4th floor bonus room with deck                       | SOLD        |
| 5     | 1664  | 2/1.75 | office/flex, 4th floor bonus room with deck          | SOLD        |
| 6     | 1676  | 2/1.75 | office/flex, 4th floor bonus room with deck, parking | SOLD        |
| 7     | 1423  | 2/1.75 | 4th floor bonus room with deck                       | SOLD        |
| 8     | 1499  | 2/1.75 | 4th floor bonus room with deck                       | SOLD        |
| ADA 9 | 2124  | 2/1.75 | elevator, 4th floor bonus room with deck, parking    | \$1,579,900 |
| 10    | 2054  | 4/2.25 | fireplace, rooftop deck, parking                     | SOLD        |
| 11    | 2016  | 4/2.25 | fireplace, rooftop deck, parking                     | SOLD        |
| 12    | 2084  | 3/2.75 | office/flex, fireplace, rooftop deck, parking        | SOLD        |
| 13    | 2023  | 3/2.75 | office/flex, fireplace, rooftop deck, parking        | SOLD        |
| 14    | 2011  | 3/1.75 | den, open concept, rooftop deck, parking             | SOLD        |
|       |       |        |                                                      |             |